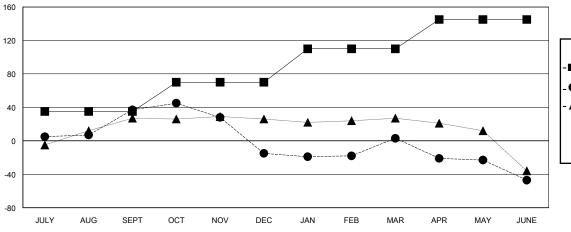

## GOALS AND ACTUAL MEMBERS CUMULATIVE

| _ |   |        |        |     |      |
|---|---|--------|--------|-----|------|
|   | _ | MEMBER | GROWTH | NFT | GOAL |
|   |   |        |        |     |      |

- ■ - MEMBER GROWTH ACTUAL

- ▲ - LAST YEAR MEMBERSHIP ACTUAL

| DROPPED CLUBS: 4 |     |
|------------------|-----|
| DROPPED MEMBERS  |     |
| DECEASED         | 28  |
| CLUB CANCELLED   | 28  |
| OTHER            | 128 |
| TOTAL            | 184 |

## District 4 C6

Results as of: 6/30/2024

| GMT: | LOCATION CALIFORNIA | GMT CA |
|------|---------------------|--------|

| Clubs                 |               |           | Members               |               |                       |                         |                                                    |
|-----------------------|---------------|-----------|-----------------------|---------------|-----------------------|-------------------------|----------------------------------------------------|
| RESULTS FOR 2023-2024 |               |           | RESULTS FOR 2023-2024 |               |                       |                         |                                                    |
| QUARTER               | NEW CLUB GOAL | NEW CLUBS | DROPPED CLUBS         | QUARTER MEMB  | ER GROWTH NET<br>GOAL | MEMBER GROWTH<br>ACTUAL | DROPPED<br>MEMBERS ACTUAL<br>(including transfers) |
| JULY/AUG/SEPT         | 0             | 1         | 0                     | JULY/AUG/SEPT | 35                    | 71                      | 29                                                 |
| OCT/NOV/DEC           | 0             | 0         | 2                     | OCT/NOV/DEC   | 35                    | 27                      | 74                                                 |
| JAN/FEB/MAR           | 1             | 0         | 1                     | JAN/FEB/MAR   | 40                    | 40                      | 20                                                 |
| APR/MAY/JUNE          | 1             | 0         | 1                     | APR/MAY/JUNE  | 35                    | 32                      | 74                                                 |