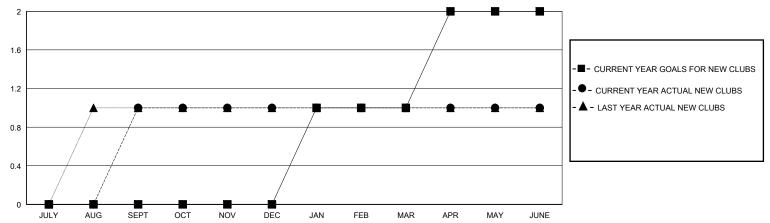

## GOALS AND ACTUAL NEW CLUBS CUMULATIVE

## District 4 C6

Results as of: 6/30/2024

| GMT: | LOCATION CALIFORNIA | GMT CA |
|------|---------------------|--------|

| Clubs                 |               |           | Members               |               |                       |                         |                                                    |
|-----------------------|---------------|-----------|-----------------------|---------------|-----------------------|-------------------------|----------------------------------------------------|
| RESULTS FOR 2023-2024 |               |           | RESULTS FOR 2023-2024 |               |                       |                         |                                                    |
| QUARTER               | NEW CLUB GOAL | NEW CLUBS | DROPPED CLUBS         | QUARTER MEMB  | ER GROWTH NET<br>GOAL | MEMBER GROWTH<br>ACTUAL | DROPPED<br>MEMBERS ACTUAL<br>(including transfers) |
| JULY/AUG/SEPT         | 0             | 1         | 0                     | JULY/AUG/SEPT | 35                    | 71                      | 29                                                 |
| OCT/NOV/DEC           | 0             | 0         | 2                     | OCT/NOV/DEC   | 35                    | 27                      | 74                                                 |
| JAN/FEB/MAR           | 1             | 0         | 1                     | JAN/FEB/MAR   | 40                    | 40                      | 20                                                 |
| APR/MAY/JUNE          | 1             | 0         | 1                     | APR/MAY/JUNE  | 35                    | 32                      | 74                                                 |